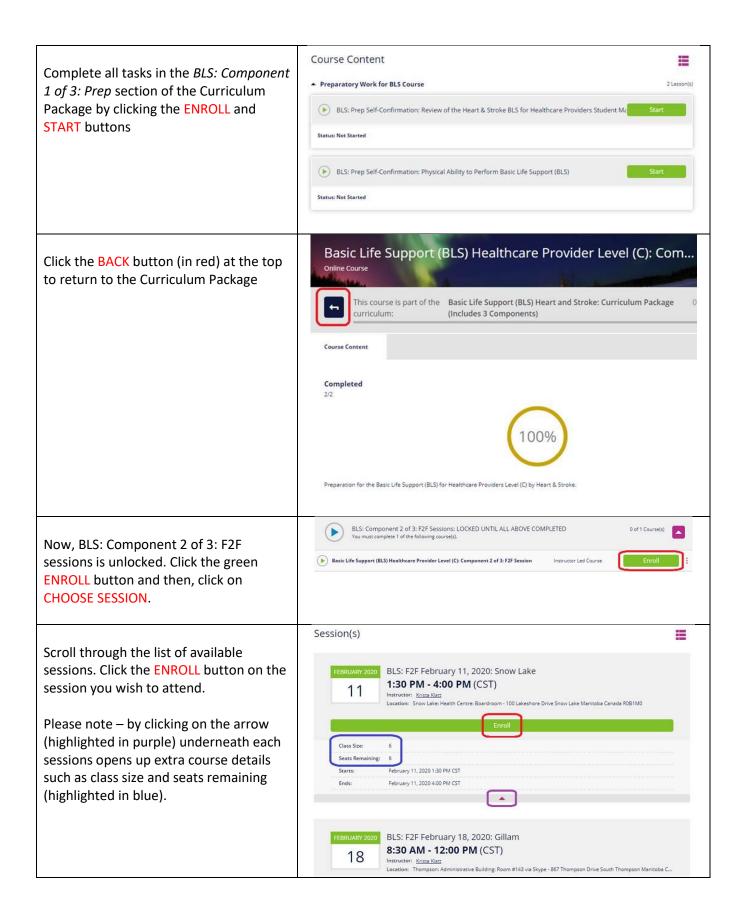

## **Re-Enrolling in Curriculum Packages**

| Go to <u>https://nrha.myabsorb.ca</u><br>Log in using your USERNAME and<br>PASSWORD. Click LOGIN button.                                                                                                                                                                                                                                                                           |                                                                                                                                                                                                                                                                                                                                                                                                                                                                                                                                                                                                                                                                                                                                                                                                                                                                                                                                                                                                                                                                                        | Login Login below to see all your courses.<br>Username<br>Password<br>Login<br>Mare me logied in <u>forest Password</u><br>OR<br>Sign Up                            |
|------------------------------------------------------------------------------------------------------------------------------------------------------------------------------------------------------------------------------------------------------------------------------------------------------------------------------------------------------------------------------------|----------------------------------------------------------------------------------------------------------------------------------------------------------------------------------------------------------------------------------------------------------------------------------------------------------------------------------------------------------------------------------------------------------------------------------------------------------------------------------------------------------------------------------------------------------------------------------------------------------------------------------------------------------------------------------------------------------------------------------------------------------------------------------------------------------------------------------------------------------------------------------------------------------------------------------------------------------------------------------------------------------------------------------------------------------------------------------------|---------------------------------------------------------------------------------------------------------------------------------------------------------------------|
| Click on MY COURSES tile on your main<br>screen                                                                                                                                                                                                                                                                                                                                    | Welcome to AUse Chrome for the Best Viewing Experience. Pin<br>top 1 of Each Page.Deget<br>Log out of the LMSDeg out of the LMS< | <section-header><section-header><section-header><section-header><complex-block></complex-block></section-header></section-header></section-header></section-header> |
| We will use the Basic Life Support (BLS)<br>Heart and Stroke: Curriculum Package as<br>an example.<br>Scroll (or use the SEARCH/Magnifying<br>Glass at the top right of your screen) to<br>find the Basic Life Support (BLS) Heart<br>and Stroke: Curriculum Package.<br>Click the RE-ENROLL button as shown.<br>Click the green START button to launch<br>the curriculum package. | Basic Life Support (BLS) Heart and Stroke: Curriculum Package (Ir   Curriculum                                                                                                                                                                                                                                                                                                                                                                                                                                                                                                                                                                                                                                                                                                                                                                                                                                                                                                                                                                                                         | rdudes 3 Components)                                                                                                                                                |